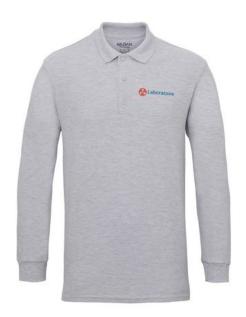

Polo shirts are a popular item, due to the many possible colors and printing options. With the Gildan Premium Longsleeve Polo mens you are choosing an excellent polo to print on. The polo is long sleeve. The shirt has the fit Regular Fit. The material of the polo is cotton. This is a men's polo. Most of our polo shirts are available in men's and women's versions. This is a Gildan polo. The Gildan brand has been offering quality casual wear since the 1980s. Do you really want a polo, but aren't sure which one or have further questions? Our sales consultants are at your side with advice and action.