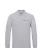

Polo shirts are a popular item, due to the many possible colors and printing options. With the Gildan Premium Longsleeve Polo mens you are choosing an excellent polo to print on. The polo is long sleeve. The shirt has the fit Regular Fit. The material of the polo is cotton. This is a men's polo. Most of our polo shirts are available in men's and women's versions. This is a Gildan polo. The Gildan brand has been offering quality casual wear since the 1980s. Do you really want a polo, but aren't sure which one or have further questions? Our sales consultants are at your side with advice and action.