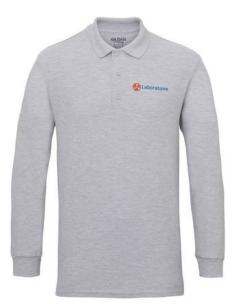

Polo shirts are a popular item, due to the many possible colors and printing options. With the Gildan Premium Longsleeve Polo mens you are choosing an excellent polo to print on. The polo is long sleeve. The shirt has the fit Regular Fit. The material of the polo is cotton. This is a men's polo. Most of our polo shirts are available in men's and women's versions. This is a Gildan polo. The Gildan brand has been offering quality casual wear since the 1980s. Do you really want a polo, but aren't sure which one or have further questions? Our sales consultants are at your side with advice and action. Colour