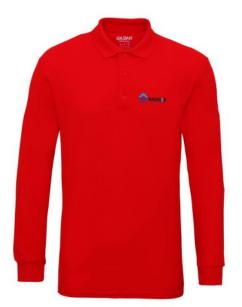

## Gildan Premium Longsleeve Polo mens 51056014

Polo shirts are a popular item, due to the many possible colors and printing options. With the Gildan Premium Longsleeve Polo mens you are choosing an excellent polo to print on. The polo is long sleeve. The shirt has the fit Regular Fit. The material of the polo is cotton. This is a men's polo. Most of our polo shirts are available in men's and women's versions. This is a Gildan polo. The Gildan brand has been offering quality casual wear since the 1980s. Do you really want a polo, but aren't sure which one or have further questions? Our sales consultants are at your side with advice and action. Colour