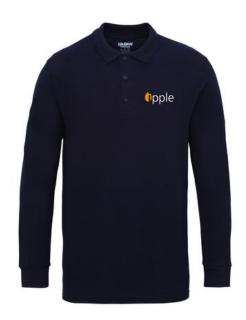

Polo shirts are a popular item, due to the many possible colors and printing options. With the Gildan Premium Longsleeve Polo mens you are choosing an excellent polo to print on. The polo is long sleeve. The shirt has the fit Regular Fit. The material of the polo is cotton. This is a men's polo. Most of our polo shirts are available in men's and women's versions. This is a Gildan polo. The Gildan brand has been offering quality casual wear since the 1980s. Do you really want a polo, but aren't sure which one or have further questions? Our sales consultants are at your side with advice and action.