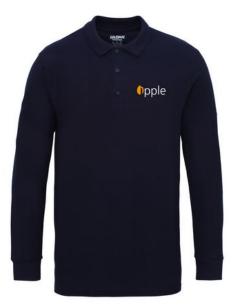

Polo shirts are a popular item, due to the many possible colors and printing options. With the Gildan Premium Longsleeve Polo mens you are choosing an excellent polo to print on. The polo is long sleeve. The shirt has the fit Regular Fit. The material of the polo is cotton. This is a men's polo. Most of our polo shirts are available in men's and women's versions. This is a Gildan polo. The Gildan brand has been offering quality casual wear since the 1980s. Do you really want a polo, but aren't sure which one or have further questions? Our sales consultants are at your side with advice and action. Colour