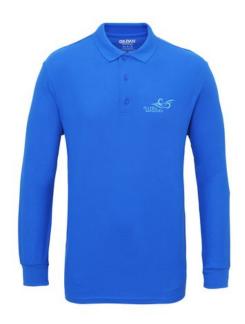

Colour

Features

Brand: Gildan Activewear Minimum quantity: 5 Unit(s) Material: cotton Weight: 225.00 g. Dishwasher proof No

Polo shirts are a popular item, due to the many possible colors and printing options. With the Gildan Premium Longsleeve Polo mens you are choosing an excellent polo to print on. The polo is long sleeve. The shirt has the fit Regular Fit. The material of the polo is cotton. This is a men's polo. Most of our polo shirts are available in men's and women's versions. This is a Gildan polo. The Gildan brand has been offering quality casual wear since the 1980s. Do you really want a polo, but aren't sure which one or have further questions? Our sales consultants are at your side with advice and action.