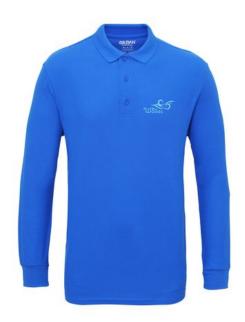

Colour

Features

Brand: Gildan Activewear
Minimum quantity: 5 Unit(s)
Material: cotton
Weight: 225.00 g.
Dishwasher proof No

Polo shirts are a popular item, due to the many possible colors and printing options. With the Gildan Premium Longsleeve Polo mens you are choosing an excellent polo to print on. The polo is long sleeve. The shirt has the fit Regular Fit. The material of the polo is cotton. This is a men's polo. Most of our polo shirts are available in men's and women's versions. This is a Gildan polo. The Gildan brand has been offering quality casual wear since the 1980s. Do you really want a polo, but aren't sure which one or have further questions? Our sales consultants are at your side with advice and action.