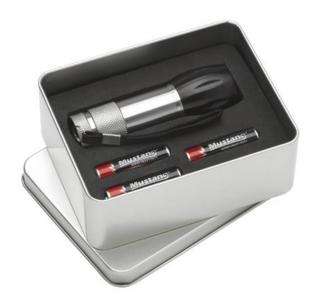

Colour

This item is printed on the on the 1st side torch, on the tin, on the 2nd side torch.

Features

Minimum quantity: 25 Unit(s)

Material: aluminium Length: 12.50 cm. Width: 10.00 cm. Height: 4.50 cm. Weight: 248.00 g.

Flashlights with a logo are very popular as promotional gifts and are often used. The SuperLed pocket torch is a real eye-catcher. The torch includes LED lights. These LEDs are very bright. This flashlight draws its power from AAA. Of which she uses exactly 3. The required number of batteries are included. A logo can be heavily used on items such as flashlights that tend to end up in handbags, jacket pockets or trouser pockets. Therefore, we recommend an indestructible laser engraving. Have you found the perfect torch for your desires? Then we look forward to your order, but remember: the more you order, the lower the price. The torches are ideal for printing your logo, contact details or slogan. This is how your company is seen every day.