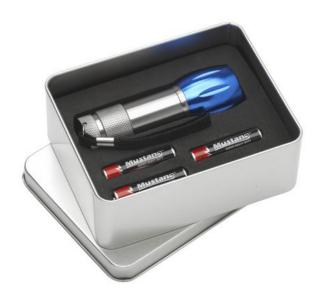

Colour

This item is printed on the on the 1st side torch, on the tin, on the 2nd side torch.

Features

Minimum quantity: 25 Unit(s)

Material: aluminium Length: 12.50 cm. Width: 10.00 cm. Height: 4.50 cm. Weight: 248.00 g.

Flashlights with a logo are very popular as promotional gifts and are often used. The SuperLed pocket torch is a real eye-catcher. The torch includes LED lights. These LEDs are very bright. This flashlight draws its power from AAA. Of which she uses exactly 3. The required number of batteries are included. A logo can be heavily used on items such as flashlights that tend to end up in handbags, jacket pockets or trouser pockets. Therefore, we recommend an indestructible laser engraving. Have you found the perfect torch for your desires? Then we look forward to your order, but remember: the more you order, the lower the price. The torches are ideal for printing your logo, contact details or slogan. This is how your company is seen every day.