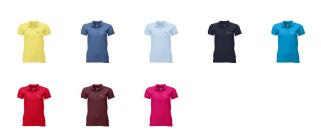

Polo shirts with a logo always get a lot of attention and can also serve as an award. A printed Gildan Premium Ladies Polo is perfect for all occasions. This polo shirt is short sleeve. This polo shirt is the women's version. Most of our polo shirts are available in men's and women's models. This is a Gildan polo. The Gildan brand has been offering quality casual wear since the 1980s. As a rule, polos have large and different printing areas, so that this is where you get the greatest possible attention for your logo. Colour