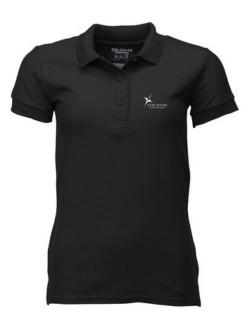

Polo shirts with a logo always get a lot of attention and can also serve as an award. A printed Gildan Premium Ladies Polo is perfect for all occasions. This polo shirt is short sleeve. This polo shirt is the women's version. Most of our polo shirts are available in men's and women's models. This is a Gildan polo. The Gildan brand has been offering quality casual wear since the 1980s. As a rule, polos have large and different printing areas, so that this is where you get the greatest possible attention for your logo. Colour

This item in another colour? Go to igopromo.ie

This item is printed on the on the chest, on the back, on the sleeve .

Features Brand: Gildan Activewear Minimum quantity: 5 Unit(s) Material: cotton Weight: 270.00 g. Dishwasher proof No