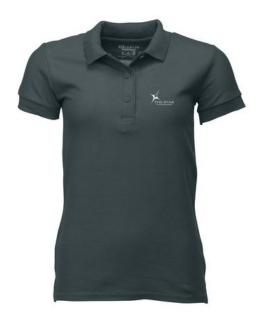

Polo shirts with a logo always get a lot of attention and can also serve as an award. A printed Gildan Premium Ladies Polo is perfect for all occasions. This polo shirt is short sleeve. This polo shirt is the women's version. Most of our polo shirts are available in men's and women's models. This is a Gildan polo. The Gildan brand has been offering quality casual wear since the 1980s. As a rule, polos have large and different printing areas, so that this is where you get the greatest possible attention for your logo.

## Colour

This item in another colour? Go to igopromo.ie

This item is printed on the on the chest, on the back, on the sleeve .

Features Brand: Gildan Activewear Minimum quantity: 5 Unit(s) Material: cotton Weight: 270.00 g. Dishwasher proof No