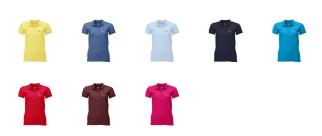

## Colour

This item in another colour? Go to igopromo.ie

This item is printed on the on the chest, on the back, on the sleeve .

Features Brand: Gildan Activewear Minimum quantity: 5 Unit(s) Material: cotton Weight: 270.00 g. Dishwasher proof No