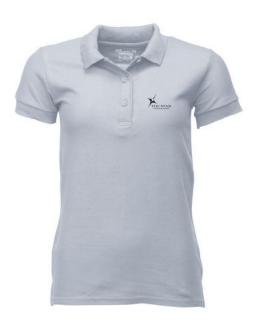

Polo shirts with a logo always get a lot of attention and can also serve as an award. A printed Gildan Premium Ladies Polo is perfect for all occasions. This polo shirt is short sleeve. This polo shirt is the women's version. Most of our polo shirts are available in men's and women's models. This is a Gildan polo. The Gildan brand has been offering quality casual wear since the 1980s. As a rule, polos have large and different printing areas, so that this is where you get the greatest possible attention for your logo.

## Colour

This item in another colour? Go to igopromo.ie

This item is printed on the on the chest, on the back, on the sleeve .

Features Brand: Gildan Activewear Minimum quantity: 5 Unit(s) Material: cotton Weight: 270.00 g. Dishwasher proof No