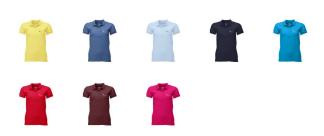

## Colour

This item in another colour? Go to igopromo.ie

This item is printed on the on the chest, on the back, on the sleeve .

Features Brand: Gildan Activewear Minimum quantity: 5 Unit(s) Material: cotton Weight: 270.00 g. Dishwasher proof No