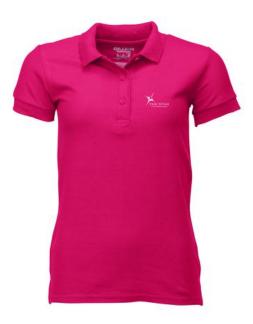

Polo shirts with a logo always get a lot of attention and can also serve as an award. A printed Gildan Premium Ladies Polo is perfect for all occasions. This polo shirt is short sleeve. This polo shirt is the women's version. Most of our polo shirts are available in men's and women's models. This is a Gildan polo. The Gildan brand has been offering quality casual wear since the 1980s. As a rule, polos have large and different printing areas, so that this is where you get the greatest possible attention for your logo. Colour

This item in another colour? Go to igopromo.ie

This item is printed on the on the chest, on the back, on the sleeve .

Features Brand: Gildan Activewear Minimum quantity: 5 Unit(s) Material: cotton Weight: 270.00 g. Dishwasher proof No