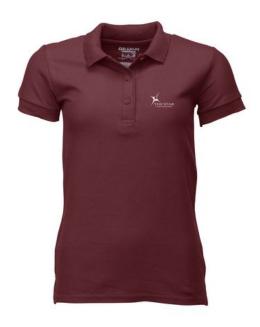

Polo shirts with a logo always get a lot of attention and can also serve as an award. A printed Gildan Premium Ladies Polo is perfect for all occasions. This polo shirt is short sleeve. This polo shirt is the women's version. Most of our polo shirts are available in men's and women's models. This is a Gildan polo. The Gildan brand has been offering quality casual wear since the 1980s. As a rule, polos have large and different printing areas, so that this is where you get the greatest possible attention for your logo.

## Colour

This item in another colour? Go to igopromo.ie

This item is printed on the on the chest, on the back, on the sleeve .

Features Brand: Gildan Activewear Minimum quantity: 5 Unit(s) Material: cotton Weight: 270.00 g. Dishwasher proof No