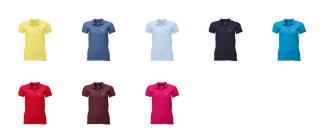

## Colour

This item in another colour? Go to igopromo.ie

This item is printed on the on the chest, on the back, on the sleeve .

Features Brand: Gildan Activewear Minimum quantity: 5 Unit(s) Material: cotton Weight: 270.00 g. Dishwasher proof No