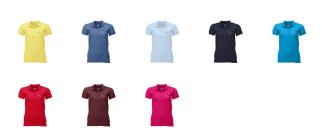

## Colour

This item in another colour? Go to igopromo.ie

This item is printed on the on the chest, on the back, on the sleeve .

Features Brand: Gildan Activewear Minimum quantity: 5 Unit(s) Material: cotton Weight: 270.00 g. Dishwasher proof No