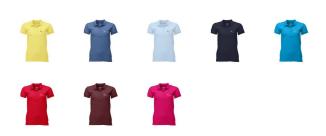

## Colour

This item in another colour? Go to igopromo.ie

This item is printed on the on the chest, on the back, on the sleeve .

Features Brand: Gildan Activewear Minimum quantity: 5 Unit(s) Material: cotton Weight: 270.00 g. Dishwasher proof No