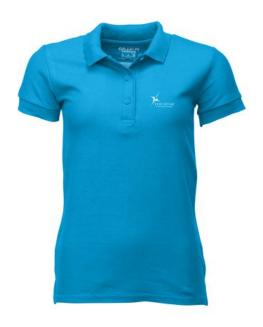

Polo shirts with a logo always get a lot of attention and can also serve as an award. A printed Gildan Premium Ladies Polo is perfect for all occasions. This polo shirt is short sleeve. This polo shirt is the women's version. Most of our polo shirts are available in men's and women's models. This is a Gildan polo. The Gildan brand has been offering quality casual wear since the 1980s. As a rule, polos have large and different printing areas, so that this is where you get the greatest possible attention for your logo.

## Colour

This item in another colour? Go to igopromo.ie

This item is printed on the on the chest, on the back, on the sleeve .

Features Brand: Gildan Activewear Minimum quantity: 5 Unit(s) Material: cotton Weight: 270.00 g. Dishwasher proof No