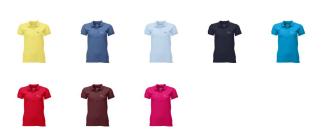

Polo shirts with a logo always get a lot of attention and can also serve as an award. A printed Gildan Premium Ladies Polo is perfect for all occasions. This polo shirt is short sleeve. This polo shirt is the women's version. Most of our polo shirts are available in men's and women's models. This is a Gildan polo. The Gildan brand has been offering quality casual wear since the 1980s. As a rule, polos have large and different printing areas, so that this is where you get the greatest possible attention for your logo. Colour

This item in another colour? Go to igopromo.ie

This item is printed on the on the chest, on the back, on the sleeve .

Features Brand: Gildan Activewear Minimum quantity: 5 Unit(s) Material: cotton Weight: 270.00 g. Dishwasher proof No