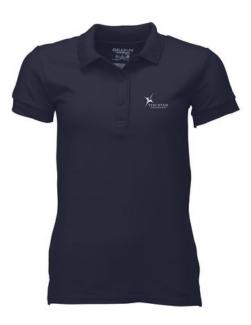

Polo shirts with a logo always get a lot of attention and can also serve as an award. A printed Gildan Premium Ladies Polo is perfect for all occasions. This polo shirt is short sleeve. This polo shirt is the women's version. Most of our polo shirts are available in men's and women's models. This is a Gildan polo. The Gildan brand has been offering quality casual wear since the 1980s. As a rule, polos have large and different printing areas, so that this is where you get the greatest possible attention for your logo. Colour

This item in another colour? Go to igopromo.ie

This item is printed on the on the chest, on the back, on the sleeve .

Features Brand: Gildan Activewear Minimum quantity: 5 Unit(s) Material: cotton Weight: 270.00 g. Dishwasher proof No