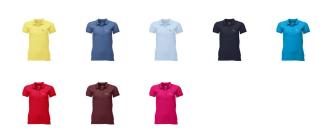

## Colour

This item in another colour? Go to igopromo.ie

This item is printed on the on the chest, on the back, on the sleeve .

Features Brand: Gildan Activewear Minimum quantity: 5 Unit(s) Material: cotton Weight: 270.00 g. Dishwasher proof No