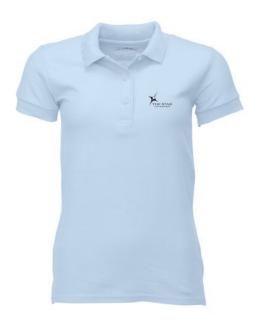

Polo shirts with a logo always get a lot of attention and can also serve as an award. A printed Gildan Premium Ladies Polo is perfect for all occasions. This polo shirt is short sleeve. This polo shirt is the women's version. Most of our polo shirts are available in men's and women's models. This is a Gildan polo. The Gildan brand has been offering quality casual wear since the 1980s. As a rule, polos have large and different printing areas, so that this is where you get the greatest possible attention for your logo.

## Colour

This item in another colour? Go to igopromo.ie

This item is printed on the on the chest, on the back, on the sleeve .

Features Brand: Gildan Activewear Minimum quantity: 5 Unit(s) Material: cotton Weight: 270.00 g. Dishwasher proof No