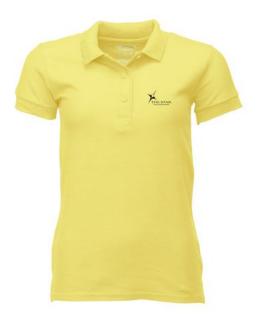

Polo shirts with a logo always get a lot of attention and can also serve as an award. A printed Gildan Premium Ladies Polo is perfect for all occasions. This polo shirt is short sleeve. This polo shirt is the women's version. Most of our polo shirts are available in men's and women's models. This is a Gildan polo. The Gildan brand has been offering quality casual wear since the 1980s. As a rule, polos have large and different printing areas, so that this is where you get the greatest possible attention for your logo. Colour