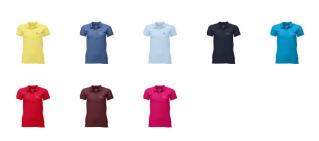

Polo shirts with a logo always get a lot of attention and can also serve as an award. A printed Gildan Premium Ladies Polo is perfect for all occasions. This polo shirt is short sleeve. This polo shirt is the women's version. Most of our polo shirts are available in men's and women's models. This is a Gildan polo. The Gildan brand has been offering quality casual wear since the 1980s. As a rule, polos have large and different printing areas, so that this is where you get the greatest possible attention for your logo. Colour

This item in another colour? Go to igopromo.ie

This item is printed on the on the chest, on the back, on the sleeve .

Features Brand: Gildan Activewear Minimum quantity: 5 Unit(s) Material: cotton Weight: 270.00 g. Dishwasher proof No