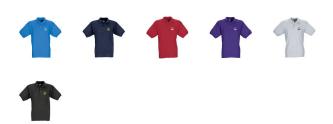

## Colour

This item is printed on the on the chest, on the back.

Features

Brand: Gildan Activewear Minimum quantity: 10 Unit(s) Material: Cotton / Polyester

Weight: 158.00 g. Dishwasher proof No

Do you have a specific question or do you want more information about this item, please call 1800 800 801.