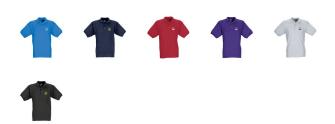

## Colour

This item is printed on the on the chest, on the back.

Features

Brand: Gildan Activewear Minimum quantity: 10 Unit(s) Material: Cotton / Polyester

Weight: 158.00 g. Dishwasher proof No

Do you have a specific question or do you want more information about this item, please call 1800 800.