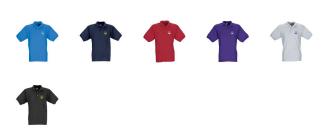

Polo shirts are a popular item, due to the many possible colors and printing options. A printed Gildan Jersey Polo Kids is perfect for all occasions. This polo shirt is short sleeve. The shirt has the fit Classic Fit. This is a children's polo shirt. This is a Gildan polo. The Gildan brand has been offering quality casual wear since the 1980s. Do you really want a polo, but aren't sure which one or have further questions? Our sales consultants are at your side with advice and action. Colour