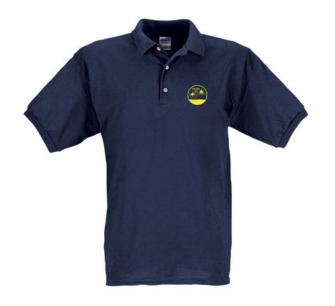

Polo shirts are a popular item, due to the many possible colors and printing options. A printed Gildan Jersey Polo Kids is perfect for all occasions. This polo shirt is short sleeve. The shirt has the fit Classic Fit. This is a children's polo shirt. This is a Gildan polo. The Gildan brand has been offering quality casual wear since the 1980s. Do you really want a polo, but aren't sure which one or have further questions? Our sales consultants are at your side with advice and action.

## Colour

This item is printed on the on the chest, on the back.

Features

Brand: Gildan Activewear Minimum quantity: 10 Unit(s) Material: Cotton / Polyester

Weight: 158.00 g. Dishwasher proof No

Do you have a specific question or do you want more information about this item, please call 1800 800 801.