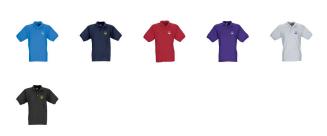

Polo shirts are a popular item, due to the many possible colors and printing options. A printed Gildan Jersey Polo Kids is perfect for all occasions. This polo shirt is short sleeve. The shirt has the fit Classic Fit. This is a children's polo shirt. This is a Gildan polo. The Gildan brand has been offering quality casual wear since the 1980s. Do you really want a polo, but aren't sure which one or have further questions? Our sales consultants are at your side with advice and action. Colour