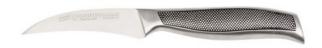

Features

Brand: Sabatier Minimum quantity: 3 Unit(s) Material: stainless steel Capacity: ml

Length: 20.80 cm. Width: 2.40 cm. Height: 2.00 cm. Weight: 88.00 g. Dishwasher proof Yes

Tourneer knife from the Diamant Sabatier Riyouri series. With 8 cm curved blade. Perfectly suited to every turn and therefore very suitable for cutting potatoes, vegetables and fruit in different shapes. Made of high quality stainless steel. The robust staple has a special anti-slip structure. The blade is slim-sharp and seamlessly attaches to the lift, ensuring extra hygiene. Each item is individually boxed.