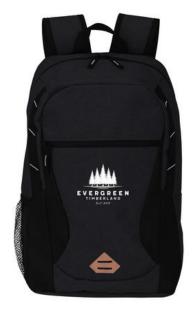

You probably use the TrackWay backpack more often than you would think, like on holiday, a day out or to carry books and a laptop. With a backpack made of 600 D polyester, you know you're making a responsible choice. The material is eco-friendly, so you're contributing to a better environment. The material of this bag is made of 600 D polyester, ensuring you will receive a quality bag that will last a long time. Furthermore, this backpack weighs 323 grams, which means you'll have a good, sturdy bag on your back. Imagine your company's logo printed on this bag? Then your brand name could travel everywhere.

## Colour

This item is printed on the on the front.

Features

Minimum quantity: 10 Unit(s) Weight: 323.00 g.

Material: 600 D polyester

Capacity: 25 ml Length: 34.00 cm. Width: 16.50 cm. Height: 44.00 cm.

Do you have a specific question or do you want more information about this item, please call 1800 800.