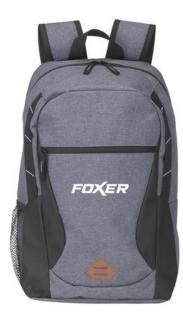

You probably use the TrackWay backpack more often than you would think, like on holiday, a day out or to carry books and a laptop. With a backpack made of 600 D polyester, you know you're making a responsible choice. The material is eco-friendly, so you're contributing to a better environment. The material of this bag is made of 600 D polyester, ensuring you will receive a quality bag that will last a long time. Furthermore, this backpack weighs 323 grams, which means you'll have a good, sturdy bag on your back. Imagine your company's logo printed on this bag? Then your brand name could travel everywhere.

## Colour

This item is printed on the on the front.

Features Minimum quantity: 10 Unit(s) Weight: 323.00 g. Material: 600 D polyester Capacity: 25 ml Length: 34.00 cm. Width: 16.50 cm. Height: 44.00 cm.