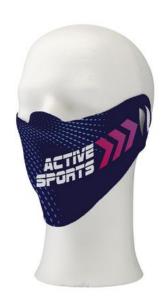

Colour

Features Minimum quantity: 500 Unit(s) Material: polyester

Length: 34.50 cm. Width: 13.80 cm. Weight: 6.00 g.

Comfortable single layer face cover made of cool, breathable and flexible polyamide (55%) and polyester (45%) fibre. One size fits all generally. Note that this item is not suitable for medical use and not intended as personal protective equipment (as stated in EU directive 2016/425). This face cover is designed for personal use and to minimalize the transferring of fluids onto others. Including full colour sublimation print. Machine washable up to 40°.