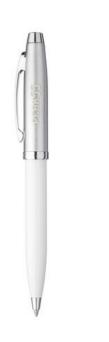

Pens come in many shapes and sizes. With your logo printed on it, you give your brand powerful visibility. When you find the perfect pen, you'll take it everywhere you go. Have your logo printed on the Sheaffer 100 pens and make a good impression! This ballpoint pen has been crafted from brushed chrome, with a cap and polished clip and various design accents. Delivery includes a 1-year Sheaffer guarantee. Supplied in a Sheaffer gift box. This pen is made from metal. The Sheaffer 100 pens is a solid pen with a weight of 185 grams that fits securely in your hand. Do you want the Sheaffer 100 pens in a small quantity with imprint? That's no problem at IGO Promo. Would you rather receive a sample first? Request one in the drop-down menu on the right.