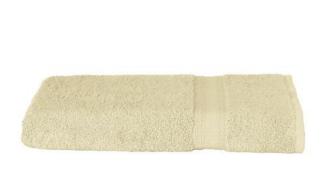

This item in another colour? Go to igopromo.ie

Features

Brand: Oeko-Tex

Minimum quantity: 10 Unit(s)

Material: cotton Length: 140.00 cm. Width: 70.00 cm. Weight: 441.00 g.

Towels come in various non-standard sizes and for various purposes. With us you will surely find the right one. Choose the Solaine Deluxe Bath Towel 450 g/m² with your company name. We make sure that the recipient will be happy about it. Are you looking for a cotton towel? Then this is exactly the right choice! The grammage of the material is 450 g/m<sup>2</sup>. Due to its size and texture, this towel is often used as a bath towel or shower towel. This towel has the Oeko-Tex seal. There are various Oeko-Tex certificates, but they all confirm that all stages of textile processing have been checked for health and safety and that the production facilities have been checked for socially and environmentally compatible production conditions. An embroidery would give this cloth a special look. Please note, that, particularly filigree, small details can be lost. Have you made your choice? Order promotional items directly from us at IGO. Still need help making your decision? We would like to help you. More than 500,000 satisfied customers can't be wrong.