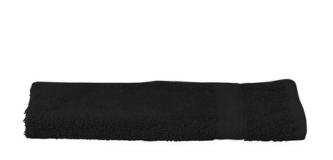

Features

Brand: Oeko-Tex Minimum quantity: 50 Unit(s) Material: cotton

Length: 50.00 cm. Width: 30.00 cm. Weight: 67.50 g.

Towels come in various non-standard sizes and for various purposes. With us you will surely find the right one. Put your logo on Solaine Deluxe Guest Towel 450 g/m² and make the right impression on customers and employees right away! Are you looking for a cotton towel? Then this is exactly the right choice! The grammage of the material is 450 g/m<sup>2</sup>. This is a guest towel. This towel has the Oeko-Tex seal. There are various Oeko-Tex certificates, but they all confirm that all stages of textile processing have been checked for health and safety and that the production facilities have been checked for socially and environmentally compatible production conditions. An embroidery would give this cloth a special look. Please note, that, particularly filigree, small details can be lost. Benefit from our low prices. The more you order, the cheaper it will be for you! Discover for yourself how easy it is to have towels printed with a logo.