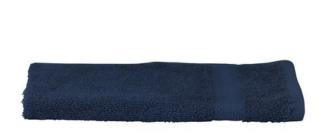

Features

Brand: Oeko-Tex Minimum quantity: 50 Unit(s) Material: cotton

Length: 50.00 cm. Width: 30.00 cm. Weight: 67.50 g.

Towels come in various non-standard sizes and for various purposes. With us you will surely find the right one. Put your logo on Solaine Deluxe Guest Towel 450 g/m² and make the right impression on customers and employees right away! Are you looking for a cotton towel? Then this is exactly the right choice! The grammage of the material is 450 g/m<sup>2</sup>. This is a guest towel. This towel has the Oeko-Tex seal. There are various Oeko-Tex certificates, but they all confirm that all stages of textile processing have been checked for health and safety and that the production facilities have been checked for socially and environmentally compatible production conditions. An embroidery would give this cloth a special look. Please note, that, particularly filigree, small details can be lost. Benefit from our low prices. The more you order, the cheaper it will be for you! Discover for yourself how easy it is to have towels printed with a logo.