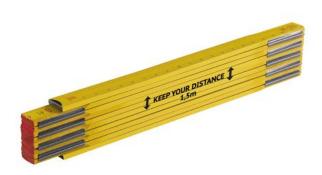

Colour

This item is printed on the matching imprint on both sides, on 1 side.

Features

Minimum quantity: 25 Unit(s)

Material: wood Length: 24.50 cm. Width: 1.60 cm. Height: 3.50 cm. Weight: 132.00 g.

Gift folding rules with your logo to leave a lasting impression! The MetricWoodPro ruler a practical gift. This folding rule is made of wood. The length of the folding rule is 24.5 m. The scale is given in cm and inches, so you can use the folding ruler on both sides. We have many different folding rulers that can be printed with your logo at reasonable prices.