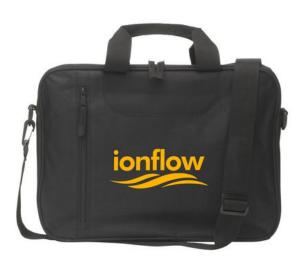

Colour

This item is printed on the on the front, on the back.

Features

Minimum quantity: 25 Unit(s) Material: 600 D polyester Length: 38.50 cm.

Width: 28.00 cm. Height: 6.00 cm. Weight: 253.00 g.

A document bag is the right thing for meetings, brainstorming, customer talks, but also for sorting your thoughts at home. So what if your logo is on it too? That creates the right impression. Print your logo on the sleeve LIFE and make the right impression on customers and employees! Are you looking for a 840D polyester document pouch? Then this is exactly the right choice! Modern, elaborately crafted notebook sleeve; lovingly designed with coated cotton trim; suitable for notebooks and A4 documents; two flat insert pockets on the front; zipper compartment on the flap inside; large zipper compartment on the back; magnetic clasp. Whether you are looking for cheap, sustainable or luxury document bags, IGO Promo has it all! Some even apply all three terms.