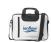

Colour

This item is printed on the on the front, on the back.

Features

Minimum quantity: 25 Unit(s) Material: 600 D polyester Length: 38.50 cm.

Width: 28.00 cm. Height: 6.00 cm. Weight: 253.00 g.

A document bag is the right thing for meetings, brainstorming, customer talks, but also for sorting your thoughts at home. So what if your logo is on it too? That creates the right impression. Print your logo on the sleeve LIFE and make the right impression on customers and employees! Are you looking for a 840D polyester document pouch? Then this is exactly the right choice! Modern, elaborately crafted notebook sleeve; lovingly designed with coated cotton trim; suitable for notebooks and A4 documents; two flat insert pockets on the front; zipper compartment on the flap inside; large zipper compartment on the back; magnetic clasp. Whether you are looking for cheap, sustainable or luxury document bags, IGO Promo has it all! Some even apply all three terms.