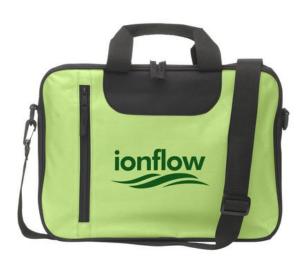

Colour

This item is printed on the on the front, on the back.

Features

Minimum quantity: 25 Unit(s) Material: 600 D polyester Length: 38.50 cm.

Width: 28.00 cm. Height: 6.00 cm. Weight: 253.00 g.

A document bag is the right thing for meetings, brainstorming, customer talks, but also for sorting your thoughts at home. So what if your logo is on it too? That creates the right impression. Print your logo on the sleeve LIFE and make the right impression on customers and employees! Are you looking for a 840D polyester document pouch? Then this is exactly the right choice! Modern, elaborately crafted notebook sleeve; lovingly designed with coated cotton trim; suitable for notebooks and A4 documents; two flat insert pockets on the front; zipper compartment on the flap inside; large zipper compartment on the back; magnetic clasp. Whether you are looking for cheap, sustainable or luxury document bags, IGO Promo has it all! Some even apply all three terms.