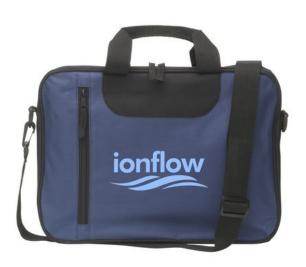

Colour

This item is printed on the on the front, on the back.

Features

Minimum quantity: 25 Unit(s) Material: 600 D polyester

Length: 38.50 cm. Width: 28.00 cm. Height: 6.00 cm. Weight: 253.00 g.

A document bag is the right thing for meetings, brainstorming, customer talks, but also for sorting your thoughts at home. So what if your logo is on it too? That creates the right impression. Print your logo on the sleeve LIFE and make the right impression on customers and employees! Are you looking for a 840D polyester document pouch? Then this is exactly the right choice! Modern, elaborately crafted notebook sleeve; lovingly designed with coated cotton trim; suitable for notebooks and A4 documents; two flat insert pockets on the front; zipper compartment on the flap inside; large zipper compartment on the back; magnetic clasp. Whether you are looking for cheap, sustainable or luxury document bags, IGO Promo has it all! Some even apply all three terms.