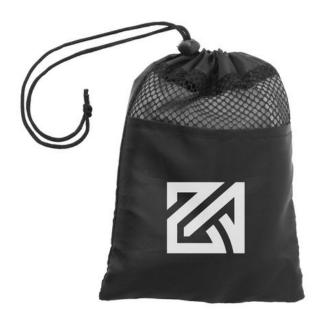

Colour

Features

Minimum quantity: 25 Unit(s) Material: polyester

Length: 100.00 cm. Width: 50.00 cm. Weight: 111.00 g.

purposes. With us you will surely find the right one. Put your logo on Quick Dry Sports/Travel Towel and make the right impression on customers and employees right away! Are you looking for a polyester towel? Then this is exactly the right choice! Due to its size and texture, this towel is particularly popular as a sports towel or fitness towel. Have you made your choice? Order promotional items directly from us at IGO. Discover for yourself how easy it is to have towels printed with a logo.