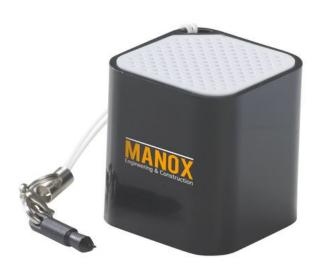

Colour

This item is printed on the on the front.

Features

Minimum quantity: 10 Unit(s)

Material: plastic Length: 2.70 cm. Width: 2.70 cm. Height: 2.90 cm. Weight: 25.00 g.

Such as many other technical accessories speakers are a very well received gift. SoundCubeMini speaker- a speaker to remember. This speaker has an output of 2 Watt. Connecting to a device is easy via Bluetooth. Including a USB/Audio charging cable (35 cm). As you can see, there are many different types of speakers to suit all needs and budgets. The speakers are ideal to put your logo, contact details or slogan on it. This is how your company is seen every day.