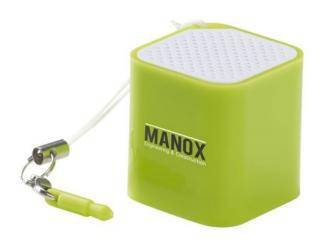

Such as many other technical accessories speakers are a very well received gift. SoundCubeMini speaker- a speaker to remember. This speaker has an output of 2 Watt. Connecting to a device is easy via Bluetooth. Including a USB/Audio charging cable (35 cm). As you can see, there are many different types of speakers to suit all needs and budgets. The speakers are ideal to put your logo, contact details or slogan on it. This is how your company is seen every day. Colour

This item is printed on the on the front.

Features Minimum quantity: 10 Unit(s) Material: plastic Length: 2.70 cm. Width: 2.70 cm. Height: 2.90 cm. Weight: 25.00 g.

Do you have a specific question or do you want more information about this item, please call 1800 800 801.