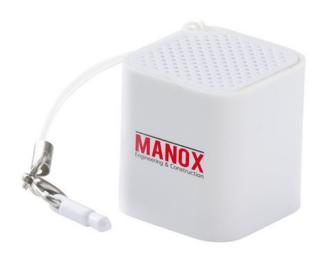

Colour

This item is printed on the on the front.

Features

Minimum quantity: 10 Unit(s)

Material: plastic Length: 2.70 cm. Width: 2.70 cm. Height: 2.90 cm. Weight: 25.00 g.

Such as many other technical accessories speakers are a very well received gift. SoundCubeMini speaker- a speaker to remember. This speaker has an output of 2 Watt. Connecting to a device is easy via Bluetooth. Including a USB/Audio charging cable (35 cm). As you can see, there are many different types of speakers to suit all needs and budgets. The speakers are ideal to put your logo, contact details or slogan on it. This is how your company is seen every day.