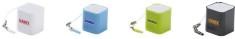

Colour

This item is printed on the on the front.

Features

Minimum quantity: 10 Unit(s)

Material: plastic Length: 2.70 cm. Width: 2.70 cm. Height: 2.90 cm. Weight: 25.00 g.

Such as many other technical accessories speakers are a very well received gift. SoundCubeMini speaker- a speaker to remember. This speaker has an output of 2 Watt. Connecting to a device is easy via Bluetooth. Including a USB/Audio charging cable (35 cm). As you can see, there are many different types of speakers to suit all needs and budgets. The speakers are ideal to put your logo, contact details or slogan on it. This is how your company is seen every day.