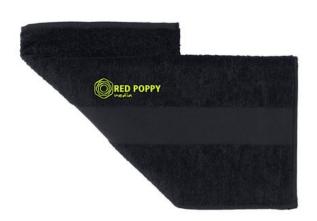

Towels is the collective term for all kinds of drying towels, such as kitchen towels, beach towels, guest towels or hammam towels. We have the right one for your company and your target group. Put your logo on Sophie Muval City hand towel and make the right impression on customers and employees right away! This towel is made of cotton. It has a grammage of 450 g/m². This towel is from well-known wellness brand Sophie Muval. A high-quality brand that stands for wellness, comfort and quality. An embroidery would give this cloth a special look. Please note, that, particularly filigree, small details can be lost. Benefit from our low prices. The more you order, the cheaper it will be for you! Discover for yourself how easy it is to have towels printed with a logo.

## Features

Brand: Sophie Muval Minimum quantity: 25 Unit(s)

Material: cotton Length: 100.00 cm. Width: 50.00 cm. Weight: 254.00 g. Dishwasher proof No

Do you have a specific question or do you want more information about this item, please call 1800 800 801.