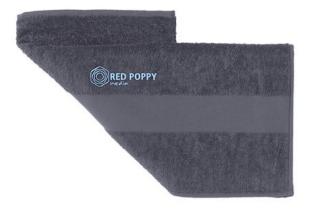

Towels is the collective term for all kinds of drying towels, such as kitchen towels, beach towels, guest towels or hammam towels. We have the right one for your company and your target group. Put your logo on Sophie Muval City hand towel and make the right impression on customers and employees right away! This towel is made of cotton. It has a grammage of 450 g/m<sup>2</sup>. This towel is from well-known wellness brand Sophie Muval. A high-quality brand that stands for wellness, comfort and quality. An embroidery would give this cloth a special look. Please note, that, particularly filigree, small details can be lost. Benefit from our low prices. The more you order, the cheaper it will be for you! Discover for yourself how easy it is to have towels printed with a logo. Colour

This item in another colour? Go to igopromo.ie

This item is printed on the above the band.

Features Brand: Sophie Muval Minimum quantity: 25 Unit(s) Material: cotton Length: 100.00 cm. Width: 50.00 cm. Weight: 254.00 g.