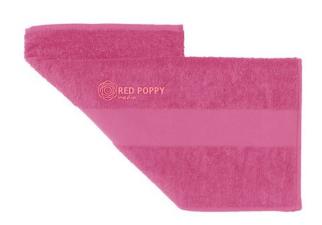

Towels is the collective term for all kinds of drying towels, such as kitchen towels, beach towels, guest towels or hammam towels. We have the right one for your company and your target group. Put your logo on Sophie Muval City hand towel and make the right impression on customers and employees right away! This towel is made of cotton. It has a grammage of 450 g/m². This towel is from well-known wellness brand Sophie Muval. A high-quality brand that stands for wellness, comfort and quality. An embroidery would give this cloth a special look. Please note, that, particularly filigree, small details can be lost. Benefit from our low prices. The more you order, the cheaper it will be for you! Discover for yourself how easy it is to have towels printed with a logo.

## Features

Brand: Sophie Muval Minimum quantity: 25 Unit(s)

Material: cotton Length: 100.00 cm. Width: 50.00 cm. Weight: 254.00 g. Dishwasher proof No

Do you have a specific question or do you want more information about this item, please call 1800 800 801.