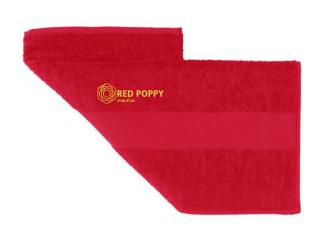

Towels is the collective term for all kinds of drying towels, such as kitchen towels, beach towels, guest towels or hammam towels. We have the right one for your company and your target group. Put your logo on Sophie Muval City hand towel and make the right impression on customers and employees right away! This towel is made of cotton. It has a grammage of 450 g/m². This towel is from well-known wellness brand Sophie Muval. A high-quality brand that stands for wellness, comfort and quality. An embroidery would give this cloth a special look. Please note, that, particularly filigree, small details can be lost. Benefit from our low prices. The more you order, the cheaper it will be for you! Discover for yourself how easy it is to have towels printed with a logo.

## Features

Brand: Sophie Muval Minimum quantity: 25 Unit(s)

Material: cotton Length: 100.00 cm. Width: 50.00 cm. Weight: 254.00 g. Dishwasher proof No

Do you have a specific question or do you want more information about this item, please call 1800 800 801.