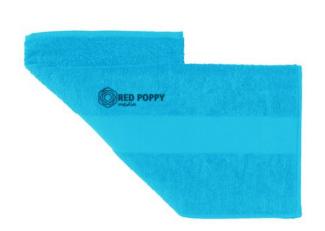

Towels is the collective term for all kinds of drying towels, such as kitchen towels, beach towels, guest towels or hammam towels. We have the right one for your company and your target group. Put your logo on Sophie Muval City hand towel and make the right impression on customers and employees right away! This towel is made of cotton. It has a grammage of 450 g/m². This towel is from well-known wellness brand Sophie Muval. A high-quality brand that stands for wellness, comfort and quality. An embroidery would give this cloth a special look. Please note, that, particularly filigree, small details can be lost. Benefit from our low prices. The more you order, the cheaper it will be for you! Discover for yourself how easy it is to have towels printed with a logo.

## Features

Brand: Sophie Muval Minimum quantity: 25 Unit(s)

Material: cotton Length: 100.00 cm. Width: 50.00 cm. Weight: 254.00 g. Dishwasher proof No

Do you have a specific question or do you want more information about this item, please call 1800 800 801.