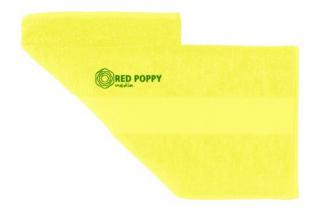

Towels is the collective term for all kinds of drying towels, such as kitchen towels, beach towels, guest towels or hammam towels. We have the right one for your company and your target group. Put your logo on Sophie Muval City hand towel and make the right impression on customers and employees right away! This towel is made of cotton. It has a grammage of 450 g/m<sup>2</sup>. This towel is from well-known wellness brand Sophie Muval. A high-quality brand that stands for wellness, comfort and quality. An embroidery would give this cloth a special look. Please note, that, particularly filigree, small details can be lost. Benefit from our low prices. The more you order, the cheaper it will be for you! Discover for yourself how easy it is to have towels printed with a logo. Colour

This item in another colour? Go to igopromo.ie

This item is printed on the above the band.

Features Brand: Sophie Muval Minimum quantity: 25 Unit(s) Material: cotton Length: 100.00 cm. Width: 50.00 cm. Weight: 254.00 g.