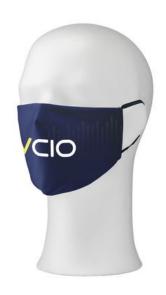

## Colour

Features

Minimum quantity: 100 Unit(s)

Material: polyester Length: 22.50 cm. Width: 12.00 cm. Weight: 13.00 g.

size fits most. Note that this item is not suitable for medical use and is not intended as personal protective equipment (as stated in EU Directive 2016/425). This face cover is designed for personal use and to minimalize the transferring of fluids onto others. Machine washable up to 60°. Made in Europe. AVAILABLE IN: • White outside / black inside with black ear loops. (plain stock) • White outside / white inside with white ear loops. (plain stock) • White outside / white inside with black ear loops. (plain stock) • Full colour print on any of the above options. LEAD TIMES: Production time is 12 working days PLUS 6 working days for transport. Please note: Delivery time is indicative and can vary daily due to the enormous demand for this product.