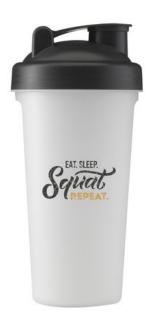

## Colour

Features

Same.

Minimum quantity: 100 Unit(s) Material: plastic Capacity: 600 ml Height: 20.00 cm. Diameter: 9.60 cm. Weight: 100.00 g.

Dishwasher proof No

Cups are particularly good for on the go. Whether it's a to-go cup, a shaker for fitness enthusiasts or a water cup to fill up at a water dispenser. Are you looking for a cup that will draw attention? The Eco Shaker Protein 600 ml drinking cup is definitely the right one. The cup holds 600 ml. with indication of contents (per 50ml); screw cap equipped with lockable opening; removable sieve ensures correct mixture of powder and water This cup is made of synthetic material; bio-plastic. With your logo on these cups, you will be seen with every delicious drink. No matter which cup you choose, we have over 75 years of experience and know exactly how to use which material.