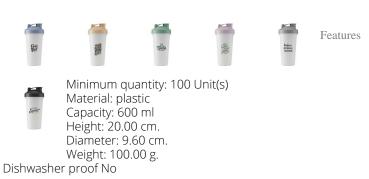

Colour

Cups are particularly good for on the go. Whether it's a to-go cup, a shaker for fitness enthusiasts or a water cup to fill up at a water dispenser. Are you looking for a cup that will draw attention? The Eco Shaker Protein 600 ml drinking cup is definitely the right one. The cup holds 600 ml. with indication of contents (per 50ml); screw cap equipped with lockable opening; removable sieve ensures correct mixture of powder and water This cup is made of synthetic material;bio-plastic. With your logo on these cups, you will be seen with every delicious drink. No matter which cup you choose, we have over 75 years of experience and know exactly how to use which material.