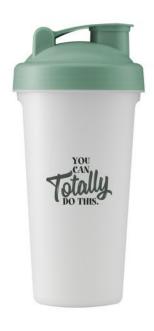

Features

Minimum quantity: 100 Unit(s)
Material: plastic
Capacity: 600 ml
Height: 20.00 cm.
Diameter: 9.60 cm.
Weight: 100.00 g.
Dishwasher proof No

Cups are particularly good for on the go. Whether it's a to-go cup, a shaker for fitness enthusiasts or a water cup to fill up at a water dispenser. Are you looking for a cup that will draw attention? The Eco Shaker Protein 600 ml drinking cup is definitely the right one. The cup holds 600 ml. with indication of contents (per 50ml); screw cap equipped with lockable opening; removable sieve ensures correct mixture of powder and water This cup is made of synthetic material; bio-plastic. With your logo on these cups, you will be seen with every delicious drink. No matter which cup you choose, we have over 75 years of experience and know exactly how to use which material.